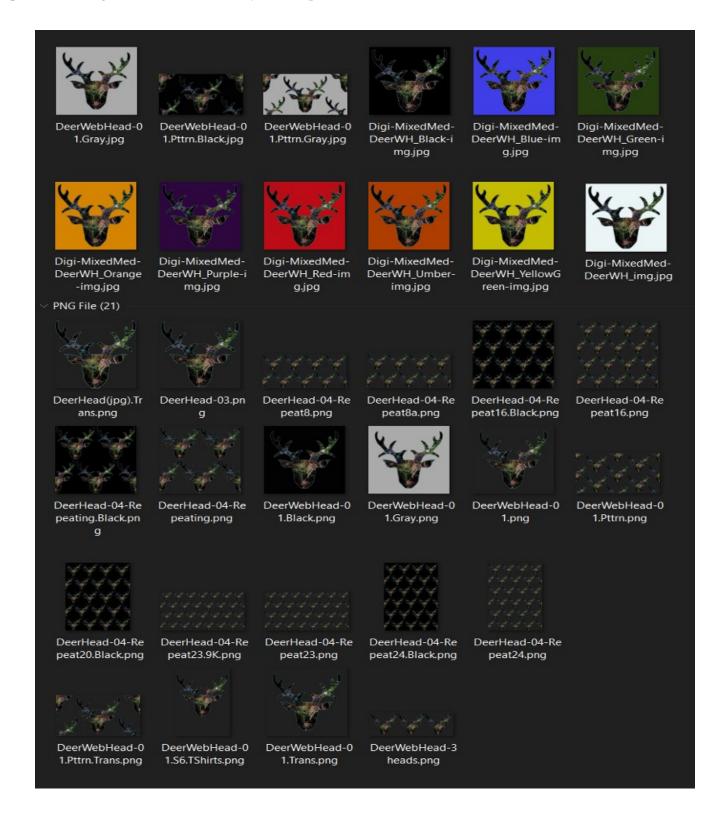

# INFORMATION

Additional information at http://thunderchild.net.

A silhouette of the Head filled with spider webs and spiders. Each spider and web are hand drawn and then digitized. The head silhouette is used to layout the webs and spiders separately for each group of heads (current listing: Bison, Bull, Deer, Dog, Elephant, Elk, Goat, Horse, LongHorn, Markhor, Moose, Ram).

Each group has a set of backgrounds, generally a transparent, black and gray. One or more repeating pattern layouts are available. The full selections of available textures are in-world at the Milda Region location. Set-1 contains the repeating pattern with a single head in the middle and quarters in each corner.

The transparent images are best for materials that you can change the background color independently on. These are used in their full size for RL clothing at RedBubble.com, Society6.com and other sites.